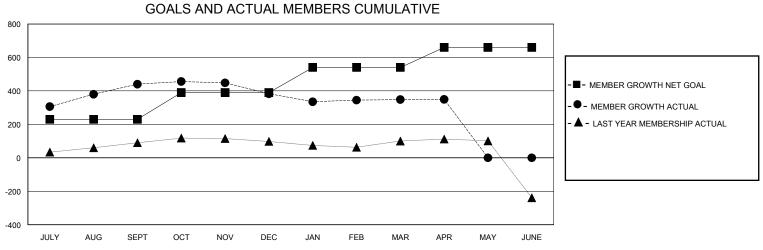

## **GMT**: **LOCATION INDIA GMT CA** Clubs **Members RESULTS FOR 2023-2024 RESULTS FOR 2023-2024** NEW CLUB GOAL **NEW CLUBS** DROPPED CLUBS QUARTER MEMBER GROWTH NET MEMBER GROWTH DROPPED QUARTER **GOAL** MEMBERS ACTUAL **ACTUAL** (including transfers) 5 6 1 230 508 59 JULY/AUG/SEPT JULY/AUG/SEPT 2 3 2 154 160 98 OCT/NOV/DEC OCT/NOV/DEC 2 2 150 107 88 JAN/FEB/MAR JAN/FEB/MAR 0 0 120 10 APR/MAY/JUNE APR/MAY/JUNE 11